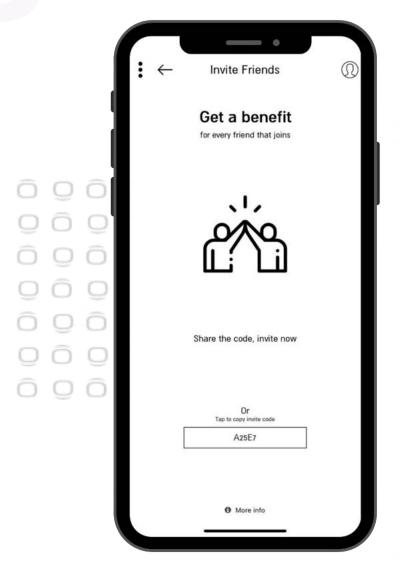

sy customer navigation







**Tip**: Auto-redeem widget ("My Rewards Progress") lets the customers know how close they are from their next benefit. Add an icon that fills as the customer gets points



# Home screen (3/3)











#### **Member Profile**







#### **Gifts**









# **Points Shop**





Points Shop







#### **Punch Cards**















# Tiers











#### Side Menu















#### **About Us**





**Tip:** Add a nice description to tell your members about your values and DNA







#### **Locations**











# FAQ and Help











#### **Contact Us**

**Tip**: Embed a form to allow your members to contact you









**Tip**: Add your support phone number in the "About Us" page





# Feedbacks & Surveys













### **Friends Referrals**







#### Wallet - Add Credit











# **Wallet - Share Credit**











# Online Ordering, Click & Collect and Dine-in











# Thank you!

We're always here to help.
For any queries, do not hesitate to reach out to us at onboarding@como.com