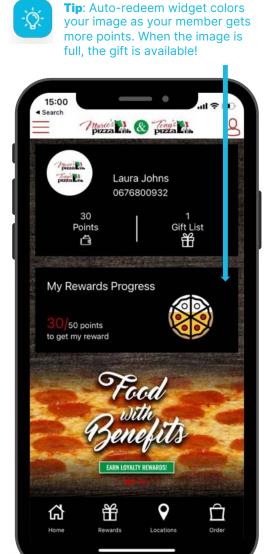

# Home screen (2/3)

Tip: add widgets for

**Tip**: show your points shop directly

on your home

screen

an easy customer navigation

**Tip**: Auto-redeem widget ("My Rewards Progress") lets the customers know how close they are from their next benefit. Add an icon that fills as the customer gets points