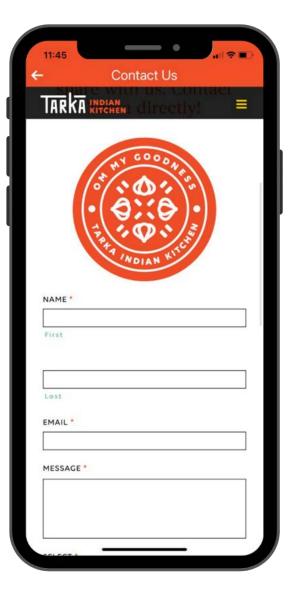

#### **Contact Us**

**Tip**: Embed a form to allow your members to contact you

**Tip**: Add your support phone number in the "About Us" page