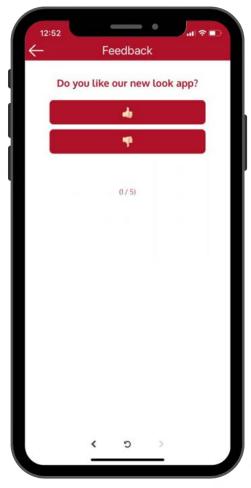

p directly

on your home

screen

an easy customer navigation







**Tip**: Auto-redeem widget ("My Rewards Progress") lets the customers know how close they are from their next benefit. Add an icon that fills as the customer gets points



# Home screen (3/3)











#### **Member Profile**







#### **Gifts**









# **Points Shop**





Points Shop







#### **Punch Cards**















# Tiers











#### Side Menu















#### **About Us**





**Tip:** Add a nice description to tell your members about your values and DNA







#### **Locations**











# FAQ and Help











#### **Contact Us**

**Tip**: Embed a form to allow your members to contact you









**Tip**: Add your support phone number in the "About Us" page





# Feedbacks & Surveys













### **Friends Referrals**







#### Wallet - Add Credit











# **Wallet - Share Credit**











# Online Ordering, Click & Collect and Dine-in











# Thank you!

We're always here to help.
For any queries, do not hesitate to reach out to us at onboarding@como.com