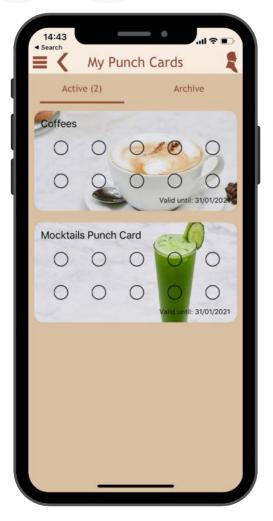

# Home screen (1/3)









**Tip:** Let your customers know more about your loyalty program from the App home screen



# Home screen (2/3)



Tip: add widgets for

**Tip**: show your points shop directly

on your home

screen

an easy customer navigation







**Tip**: Auto-redeem widget ("My Rewards Progress") lets the customers know how close they are from their next benefit. Add an icon that fills as the customer gets points



# Home screen (3/3)











#### **Member Profile**







#### **Gifts**









# **Points Shop**





Points Shop







#### **Punch Cards**















# Tiers











#### Side Menu















#### **About Us**





**Tip:** Add a nice description to tell your members about your values and DNA







#### **Locations**











# FAQ and Help











#### **Contact Us**

**Tip**: Embed a form to allow your members to contact you









**Tip**: Add your support phone number in the "About Us" page





# Feedbacks & Surveys













### **Friends Referrals**







#### Wallet - Add Credit











# **Wallet - Share Credit**











# Online Ordering, Click & Collect and Dine-in











# Thank you!

We're always here to help.
For any queries, do not hesitate to reach out to us at onboarding@como.com