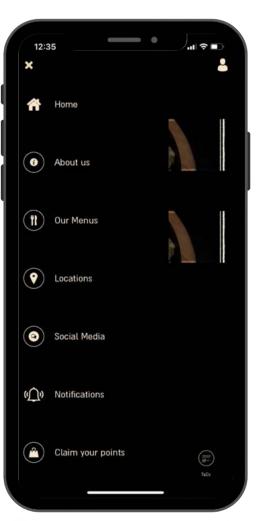

# Home screen (1/3)









**Tip:** Let your customers know more about your loyalty program from the App home screen



# Home screen (2/3)



Tip: add widgets for

**Tip**: show your points shop directly

on your home

screen

an easy customer navigation







**Tip**: Auto-redeem widget ("My Rewards Progress") lets the customers know how close they are from their next benefit. Add an icon that fills as the customer gets points



# Home screen (3/3)











#### **Member Profile**







#### **Gifts**









# **Points Shop**





Points Shop







#### **Punch Cards**















# Tiers











#### Side Menu















#### **About Us**





**Tip:** Add a nice description to tell your members about your values and DNA







#### **Locations**











# FAQ and Help











#### **Contact Us**

**Tip**: Embed a form to allow your members to contact you









**Tip**: Add your support phone number in the "About Us" page





# Feedbacks & Surveys













### **Friends Referrals**







#### Wallet - Add Credit











# **Wallet - Share Credit**











# Online Ordering, Click & Collect and Dine-in











# Thank you!

We're always here to help.
For any queries, do not hesitate to reach out to us at onboarding@como.com