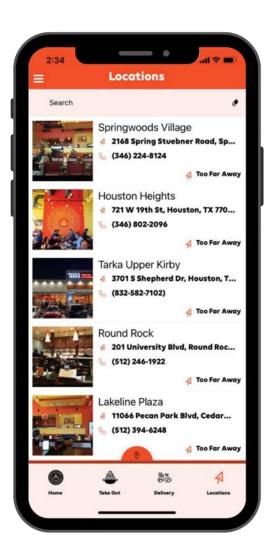

# Home screen (1/3)









**Tip:** Let your customers know more about your loyalty program from the App home screen



# Home screen (2/3)



Tip: add widgets for

**Tip**: show your points shop directly

on your home

screen

an easy customer navigation







**Tip**: Auto-redeem widget ("My Rewards Progress") lets the customers know how close they are from their next benefit. Add an icon that fills as the customer gets points



# Home screen (3/3)











#### **Member Profile**







#### **Gifts**









# **Points Shop**





Points Shop







#### **Punch Cards**















# Tiers











#### Side Menu















#### **About Us**





**Tip:** Add a nice description to tell your members about your values and DNA







#### **Locations**











# FAQ and Help











#### **Contact Us**

**Tip**: Embed a form to allow your members to contact you









**Tip**: Add your support phone number in the "About Us" page





# Feedbacks & Surveys













### **Friends Referrals**







#### Wallet - Add Credit











# **Wallet - Share Credit**











# Online Ordering, Click & Collect and Dine-in











# Thank you!

We're always here to help.
For any queries, do not hesitate to reach out to us at onboarding@como.com