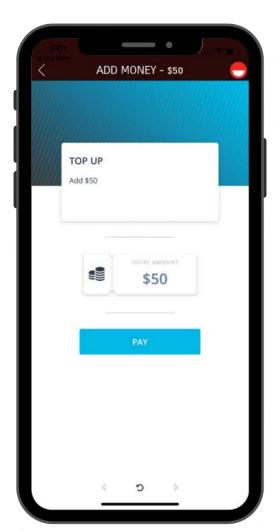

*: Auto-redeem widget ("My Rewards Progress") lets the customers know how close they are from their next benefit. Add an icon that fills as the customer gets points



# Home screen (3/3)











#### **Member Profile**







#### **Gifts**









# **Points Shop**





Points Shop







#### **Punch Cards**















# Tiers











#### Side Menu















#### **About Us**





**Tip:** Add a nice description to tell your members about your values and DNA







#### **Locations**











# FAQ and Help











#### **Contact Us**

**Tip**: Embed a form to allow your members to contact you









**Tip**: Add your support phone number in the "About Us" page





# Feedbacks & Surveys













### **Friends Referrals**







#### Wallet - Add Credit











# **Wallet - Share Credit**











# Online Ordering, Click & Collect and Dine-in











# Thank you!

We're always here to help.
For any queries, do not hesitate to reach out to us at onboarding@como.com