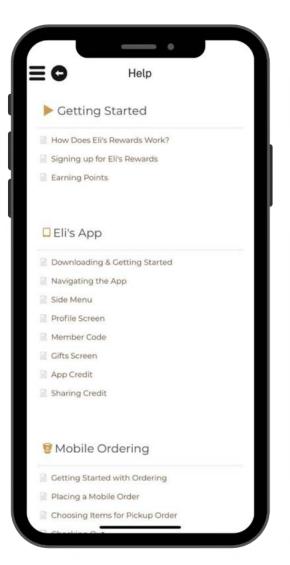

en (1/3)









**Tip:** Let your customers know more about your loyalty program from the App home screen



# Home screen (2/3)



Tip: add widgets for

**Tip**: show your points shop directly

on your home

screen

an easy customer navigation







**Tip**: Auto-redeem widget ("My Rewards Progress") lets the customers know how close they are from their next benefit. Add an icon that fills as the customer gets points



# Home screen (3/3)











#### **Member Profile**







#### **Gifts**









# **Points Shop**





Points Shop







#### **Punch Cards**















# Tiers











#### Side Menu















#### **About Us**





**Tip:** Add a nice description to tell your members about your values and DNA







#### **Locations**











# FAQ and Help











#### **Contact Us**

**Tip**: Embed a form to allow your members to contact you









**Tip**: Add your support phone number in the "About Us" page





# Feedbacks & Surveys













### **Friends Referrals**







#### Wallet - Add Credit











# **Wallet - Share Credit**











# Online Ordering, Click & Collect and Dine-in











# Thank you!

We're always here to help.
For any queries, do not hesitate to reach out to us at onboarding@como.com