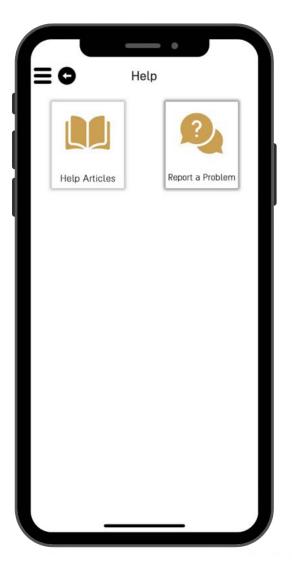

reen (1/3)









**Tip:** Let your customers know more about your loyalty program from the App home screen



# Home screen (2/3)



Tip: add widgets for

**Tip**: show your points shop directly

on your home

screen

an easy customer navigation







**Tip**: Auto-redeem widget ("My Rewards Progress") lets the customers know how close they are from their next benefit. Add an icon that fills as the customer gets points



# Home screen (3/3)











#### **Member Profile**







#### **Gifts**









# **Points Shop**





Points Shop







#### **Punch Cards**















# Tiers











#### Side Menu















#### **About Us**





**Tip:** Add a nice description to tell your members about your values and DNA







#### **Locations**











# FAQ and Help











#### **Contact Us**

**Tip**: Embed a form to allow your members to contact you









**Tip**: Add your support phone number in the "About Us" page





# Feedbacks & Surveys













### **Friends Referrals**







#### Wallet - Add Credit











# **Wallet - Share Credit**











# Online Ordering, Click & Collect and Dine-in











# Thank you!

We're always here to help.
For any queries, do not hesitate to reach out to us at onboarding@como.com