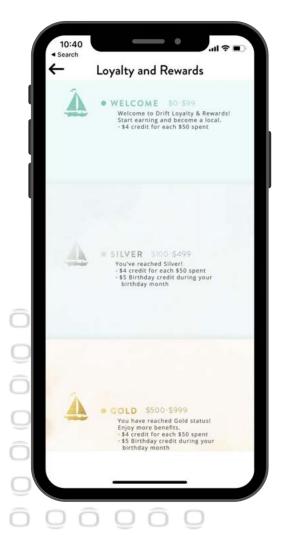

# Home screen (1/3)









**Tip:** Let your customers know more about your loyalty program from the App home screen



# Home screen (2/3)



Tip: add widgets for

**Tip**: show your points shop directly

on your home

screen

an easy customer navigation







**Tip**: Auto-redeem widget ("My Rewards Progress") lets the customers know how close they are from their next benefit. Add an icon that fills as the customer gets points



# Home screen (3/3)











#### **Member Profile**







#### **Gifts**









# **Points Shop**





Points Shop







#### **Punch Cards**















# Tiers











#### Side Menu















#### **About Us**





**Tip:** Add a nice description to tell your members about your values and DNA







#### **Locations**











# FAQ and Help











#### **Contact Us**

**Tip**: Embed a form to allow your members to contact you









**Tip**: Add your support phone number in the "About Us" page





# Feedbacks & Surveys













### **Friends Referrals**







#### Wallet - Add Credit











# **Wallet - Share Credit**











# Online Ordering, Click & Collect and Dine-in











# Thank you!

We're always here to help.
For any queries, do not hesitate to reach out to us at onboarding@como.com