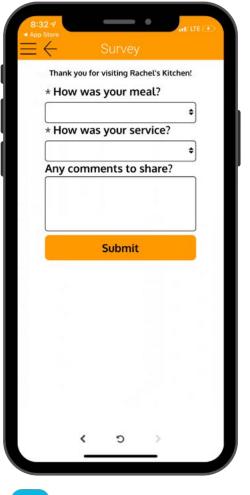

ctly

on your home

screen

an easy customer navigation







**Tip**: Auto-redeem widget ("My Rewards Progress") lets the customers know how close they are from their next benefit. Add an icon that fills as the customer gets points



# Home screen (3/3)











#### **Member Profile**







#### **Gifts**









# **Points Shop**





Points Shop







#### **Punch Cards**















# Tiers











#### Side Menu















#### **About Us**





**Tip:** Add a nice description to tell your members about your values and DNA







#### **Locations**











# FAQ and Help











#### **Contact Us**

**Tip**: Embed a form to allow your members to contact you









**Tip**: Add your support phone number in the "About Us" page





# Feedbacks & Surveys













### **Friends Referrals**







#### Wallet - Add Credit











# **Wallet - Share Credit**











# Online Ordering, Click & Collect and Dine-in











# Thank you!

We're always here to help.
For any queries, do not hesitate to reach out to us at onboarding@como.com