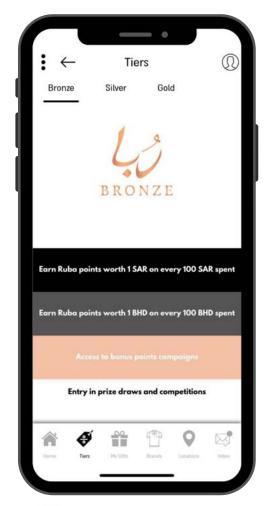

# Home screen (1/3)









**Tip:** Let your customers know more about your loyalty program from the App home screen



# Home screen (2/3)



Tip: add widgets for

**Tip**: show your points shop directly

on your home

screen

an easy customer navigation







**Tip**: Auto-redeem widget ("My Rewards Progress") lets the customers know how close they are from their next benefit. Add an icon that fills as the customer gets points



# Home screen (3/3)











#### **Member Profile**







#### **Gifts**









# **Points Shop**





Points Shop







#### **Punch Cards**















# Tiers











#### Side Menu















#### **About Us**





**Tip:** Add a nice description to tell your members about your values and DNA







#### **Locations**











# FAQ and Help











#### **Contact Us**

**Tip**: Embed a form to allow your members to contact you









**Tip**: Add your support phone number in the "About Us" page





# Feedbacks & Surveys













### **Friends Referrals**







#### Wallet - Add Credit











# **Wallet - Share Credit**











# Online Ordering, Click & Collect and Dine-in











# Thank you!

We're always here to help.
For any queries, do not hesitate to reach out to us at onboarding@como.com