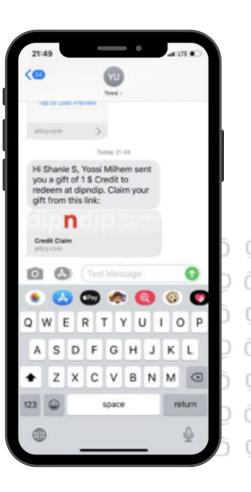

ogress") lets the customers know how close they are from their next benefit. Add an icon that fills as the customer gets points



# Home screen (3/3)











#### **Member Profile**







#### **Gifts**









# **Points Shop**





Points Shop







#### **Punch Cards**















# Tiers











#### Side Menu















#### **About Us**





**Tip:** Add a nice description to tell your members about your values and DNA







#### **Locations**











# FAQ and Help











#### **Contact Us**

**Tip**: Embed a form to allow your members to contact you









**Tip**: Add your support phone number in the "About Us" page





# Feedbacks & Surveys













### **Friends Referrals**







#### Wallet - Add Credit











# **Wallet - Share Credit**











# Online Ordering, Click & Collect and Dine-in











# Thank you!

We're always here to help.
For any queries, do not hesitate to reach out to us at onboarding@como.com