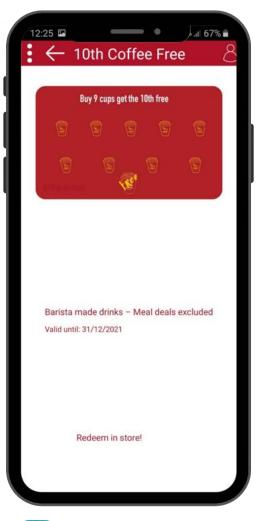

# Home screen (1/3)









**Tip:** Let your customers know more about your loyalty program from the App home screen



# Home screen (2/3)



Tip: add widgets for

**Tip**: show your points shop directly

on your home

screen

an easy customer navigation







**Tip**: Auto-redeem widget ("My Rewards Progress") lets the customers know how close they are from their next benefit. Add an icon that fills as the customer gets points



# Home screen (3/3)











#### **Member Profile**







#### **Gifts**









# **Points Shop**





Points Shop







#### **Punch Cards**















# Tiers











#### Side Menu















#### **About Us**





**Tip:** Add a nice description to tell your members about your values and DNA







#### **Locations**











# FAQ and Help











#### **Contact Us**

**Tip**: Embed a form to allow your members to contact you









**Tip**: Add your support phone number in the "About Us" page





# Feedbacks & Surveys













### **Friends Referrals**







#### Wallet - Add Credit











# **Wallet - Share Credit**











# Online Ordering, Click & Collect and Dine-in











# Thank you!

We're always here to help.
For any queries, do not hesitate to reach out to us at onboarding@como.com