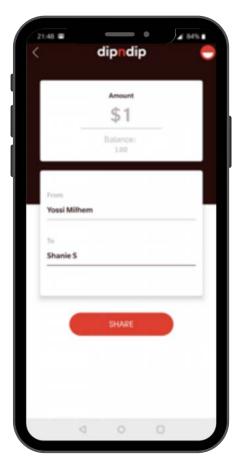

Progress") lets the customers know how close they are from their next benefit. Add an icon that fills as the customer gets points



# Home screen (3/3)











#### **Member Profile**







#### **Gifts**









# **Points Shop**





Points Shop







#### **Punch Cards**















# Tiers











#### Side Menu















#### **About Us**





**Tip:** Add a nice description to tell your members about your values and DNA







#### **Locations**











# FAQ and Help











#### **Contact Us**

**Tip**: Embed a form to allow your members to contact you









**Tip**: Add your support phone number in the "About Us" page





# Feedbacks & Surveys













### **Friends Referrals**







#### Wallet - Add Credit











# **Wallet - Share Credit**











# Online Ordering, Click & Collect and Dine-in











# Thank you!

We're always here to help.
For any queries, do not hesitate to reach out to us at onboarding@como.com