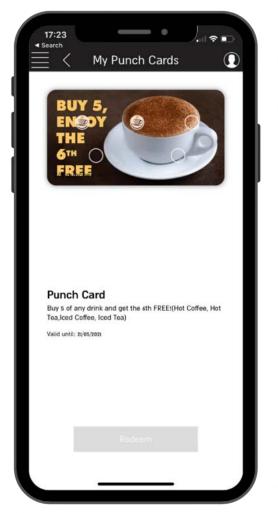

# Home screen (1/3)









**Tip:** Let your customers know more about your loyalty program from the App home screen



# Home screen (2/3)



Tip: add widgets for

**Tip**: show your points shop directly

on your home

screen

an easy customer navigation







**Tip**: Auto-redeem widget ("My Rewards Progress") lets the customers know how close they are from their next benefit. Add an icon that fills as the customer gets points



# Home screen (3/3)











#### **Member Profile**







#### **Gifts**









# **Points Shop**





Points Shop







#### **Punch Cards**















# Tiers











#### Side Menu















#### **About Us**





**Tip:** Add a nice description to tell your members about your values and DNA







#### **Locations**











# FAQ and Help











#### **Contact Us**

**Tip**: Embed a form to allow your members to contact you









**Tip**: Add your support phone number in the "About Us" page





# Feedbacks & Surveys













### **Friends Referrals**







#### Wallet - Add Credit











# **Wallet - Share Credit**











# Online Ordering, Click & Collect and Dine-in











# Thank you!

We're always here to help.
For any queries, do not hesitate to reach out to us at onboarding@como.com