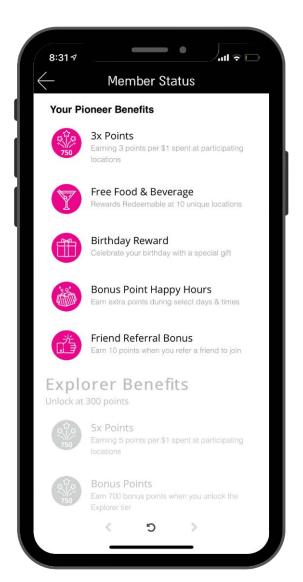

# Home screen (1/3)









**Tip:** Let your customers know more about your loyalty program from the App home screen



# Home screen (2/3)



Tip: add widgets for

**Tip**: show your points shop directly

on your home

screen

an easy customer navigation







**Tip**: Auto-redeem widget ("My Rewards Progress") lets the customers know how close they are from their next benefit. Add an icon that fills as the customer gets points



# Home screen (3/3)











#### **Member Profile**







#### **Gifts**









# **Points Shop**





Points Shop







#### **Punch Cards**















# Tiers











#### Side Menu















#### **About Us**





**Tip:** Add a nice description to tell your members about your values and DNA







#### **Locations**











# FAQ and Help











#### **Contact Us**

**Tip**: Embed a form to allow your members to contact you









**Tip**: Add your support phone number in the "About Us" page





# Feedbacks & Surveys













### **Friends Referrals**







#### Wallet - Add Credit











# **Wallet - Share Credit**











# Online Ordering, Click & Collect and Dine-in











# Thank you!

We're always here to help.
For any queries, do not hesitate to reach out to us at onboarding@como.com