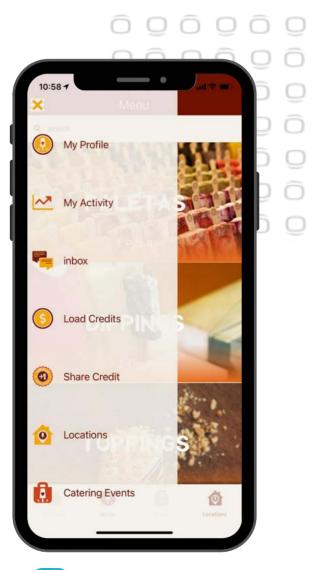

# Home screen (1/3)









**Tip:** Let your customers know more about your loyalty program from the App home screen



# Home screen (2/3)



Tip: add widgets for

**Tip**: show your points shop directly

on your home

screen

an easy customer navigation







**Tip**: Auto-redeem widget ("My Rewards Progress") lets the customers know how close they are from their next benefit. Add an icon that fills as the customer gets points



# Home screen (3/3)











#### **Member Profile**







#### **Gifts**









# **Points Shop**





Points Shop







#### **Punch Cards**















# Tiers











#### Side Menu















#### **About Us**





**Tip:** Add a nice description to tell your members about your values and DNA







#### **Locations**











# FAQ and Help











#### **Contact Us**

**Tip**: Embed a form to allow your members to contact you









**Tip**: Add your support phone number in the "About Us" page





# Feedbacks & Surveys













### **Friends Referrals**







#### Wallet - Add Credit











# **Wallet - Share Credit**











# Online Ordering, Click & Collect and Dine-in











# Thank you!

We're always here to help.
For any queries, do not hesitate to reach out to us at onboarding@como.com