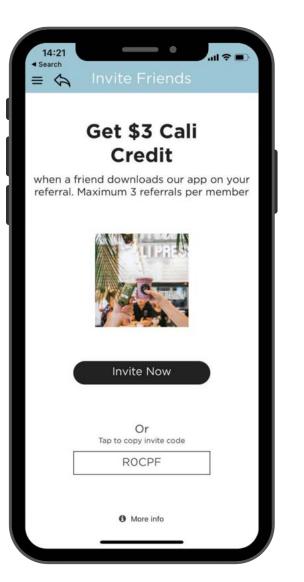

customer navigation







**Tip**: Auto-redeem widget ("My Rewards Progress") lets the customers know how close they are from their next benefit. Add an icon that fills as the customer gets points



# Home screen (3/3)











#### **Member Profile**







#### **Gifts**









# **Points Shop**





Points Shop







#### **Punch Cards**















# Tiers











#### Side Menu















#### **About Us**





**Tip:** Add a nice description to tell your members about your values and DNA







#### **Locations**











# FAQ and Help











#### **Contact Us**

**Tip**: Embed a form to allow your members to contact you









**Tip**: Add your support phone number in the "About Us" page





# Feedbacks & Surveys













### **Friends Referrals**







#### Wallet - Add Credit











# **Wallet - Share Credit**











# Online Ordering, Click & Collect and Dine-in











# Thank you!

We're always here to help.
For any queries, do not hesitate to reach out to us at onboarding@como.com