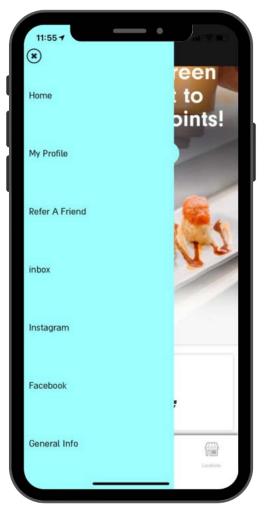

# Home screen (1/3)









**Tip:** Let your customers know more about your loyalty program from the App home screen



# Home screen (2/3)



Tip: add widgets for

**Tip**: show your points shop directly

on your home

screen

an easy customer navigation







**Tip**: Auto-redeem widget ("My Rewards Progress") lets the customers know how close they are from their next benefit. Add an icon that fills as the customer gets points



# Home screen (3/3)











#### **Member Profile**







#### **Gifts**









# **Points Shop**





Points Shop







#### **Punch Cards**















# Tiers











#### Side Menu















#### **About Us**





**Tip:** Add a nice description to tell your members about your values and DNA







#### **Locations**











# FAQ and Help











#### **Contact Us**

**Tip**: Embed a form to allow your members to contact you









**Tip**: Add your support phone number in the "About Us" page





# Feedbacks & Surveys













### **Friends Referrals**







#### Wallet - Add Credit











# **Wallet - Share Credit**











# Online Ordering, Click & Collect and Dine-in











# Thank you!

We're always here to help.
For any queries, do not hesitate to reach out to us at onboarding@como.com