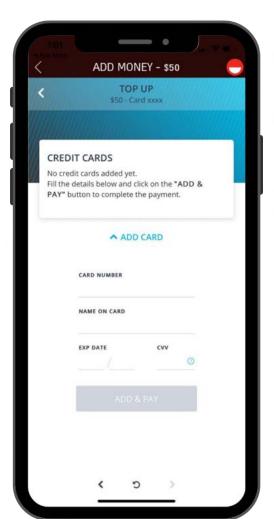

Auto-redeem widget ("My Rewards Progress") lets the customers know how close they are from their next benefit. Add an icon that fills as the customer gets points



# Home screen (3/3)











#### **Member Profile**







#### **Gifts**









# **Points Shop**





Points Shop







#### **Punch Cards**















# Tiers











#### Side Menu















#### **About Us**





**Tip:** Add a nice description to tell your members about your values and DNA







#### **Locations**











# FAQ and Help











#### **Contact Us**

**Tip**: Embed a form to allow your members to contact you









**Tip**: Add your support phone number in the "About Us" page





# Feedbacks & Surveys













### **Friends Referrals**







#### Wallet - Add Credit











# **Wallet - Share Credit**











# Online Ordering, Click & Collect and Dine-in











# Thank you!

We're always here to help.
For any queries, do not hesitate to reach out to us at onboarding@como.com