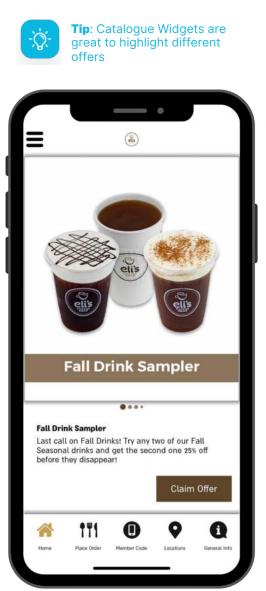

# Home screen (1/3)









**Tip:** Let your customers know more about your loyalty program from the App home screen



# Home screen (2/3)



Tip: add widgets for

**Tip**: show your points shop directly

on your home

screen

an easy customer navigation







**Tip**: Auto-redeem widget ("My Rewards Progress") lets the customers know how close they are from their next benefit. Add an icon that fills as the customer gets points



# Home screen (3/3)











#### **Member Profile**







#### **Gifts**









# **Points Shop**





Points Shop







#### **Punch Cards**















# Tiers











#### Side Menu















#### **About Us**





**Tip:** Add a nice description to tell your members about your values and DNA







#### **Locations**











# FAQ and Help











#### **Contact Us**

**Tip**: Embed a form to allow your members to contact you









**Tip**: Add your support phone number in the "About Us" page





# Feedbacks & Surveys













### **Friends Referrals**







#### Wallet - Add Credit











# **Wallet - Share Credit**











# Online Ordering, Click & Collect and Dine-in











# Thank you!

We're always here to help.
For any queries, do not hesitate to reach out t