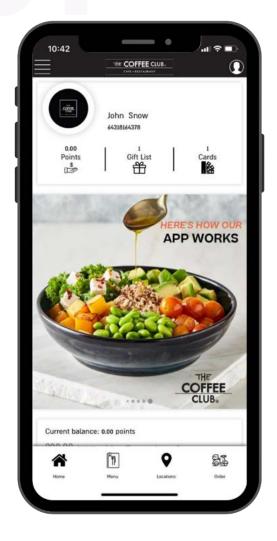

# Home screen (1/3)

**Tip:** Let your customers know more about your loyalty program from the App home screen

#### **Member Profile**

#### **Gifts**

#### **Punch Cards**