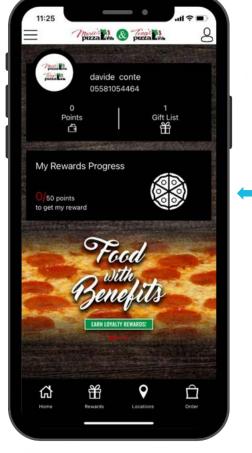

# Home screen (2/3)

Tip: add widgets for

**Tip**: show your points shop directly

on your home

screen

an easy customer navigation

**Tip**: Auto-redeem widget ("My Rewards Progress") lets the customers know how close they are from their next benefit. Add an icon that fills as the customer gets points