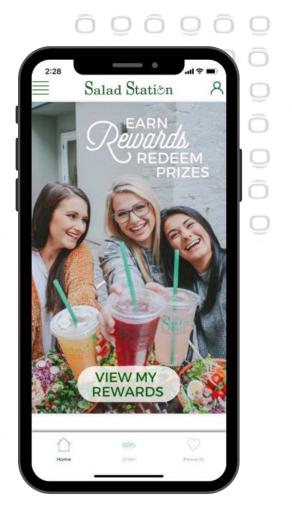

# Home screen (1/3)

**Tip:** Let your customers know more about your loyalty program from the App home screen