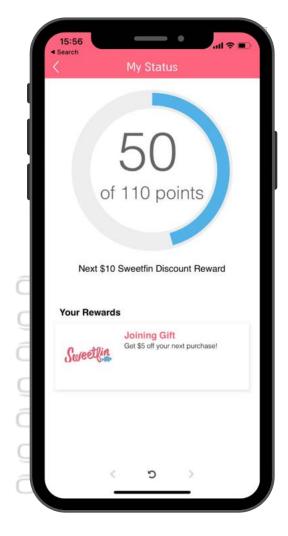

# Home screen (1/3)









**Tip:** Let your customers know more about your loyalty program from the App home screen



# Home screen (2/3)



Tip: add widgets for

**Tip**: show your points shop directly

on your home

screen

an easy customer navigation







**Tip**: Auto-redeem widget ("My Rewards Progress") lets the customers know how close they are from their next benefit. Add an icon that fills as the customer gets points



# Home screen (3/3)











#### **Member Profile**







#### **Gifts**









# **Points Shop**





Points Shop







#### **Punch Cards**















# Tiers











#### Side Menu















#### **About Us**





**Tip:** Add a nice description to tell your members about your values and DNA







#### **Locations**











# FAQ and Help











#### **Contact Us**

**Tip**: Embed a form to allow your members to contact you









**Tip**: Add your support phone number in the "About Us" page





# Feedbacks & Surveys













### **Friends Referrals**







#### Wallet - Add Credit











# **Wallet - Share Credit**











# Online Ordering, Click & Collect and Dine-in











# Thank you!

We're always here to help.
For any queries, do not hesitate to reach out to us at onboarding@como.com