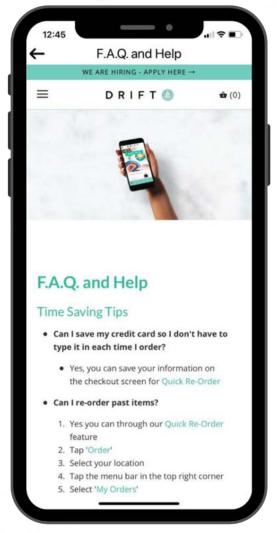

screen (1/3)









**Tip:** Let your customers know more about your loyalty program from the App home screen



# Home screen (2/3)



Tip: add widgets for

**Tip**: show your points shop directly

on your home

screen

an easy customer navigation







**Tip**: Auto-redeem widget ("My Rewards Progress") lets the customers know how close they are from their next benefit. Add an icon that fills as the customer gets points



# Home screen (3/3)











#### **Member Profile**







#### **Gifts**









# **Points Shop**





Points Shop







#### **Punch Cards**















# Tiers











#### Side Menu















#### **About Us**





**Tip:** Add a nice description to tell your members about your values and DNA







#### **Locations**











# FAQ and Help











#### **Contact Us**

**Tip**: Embed a form to allow your members to contact you









**Tip**: Add your support phone number in the "About Us" page





# Feedbacks & Surveys













### **Friends Referrals**







#### Wallet - Add Credit











# **Wallet - Share Credit**











# Online Ordering, Click & Collect and Dine-in











# Thank you!

We're always here to help.
For any queries, do not hesitate to reach out to us at onboarding@como.com