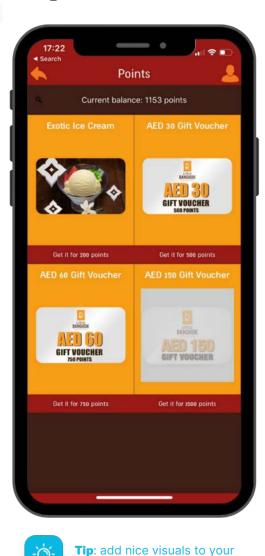

# Home screen (1/3)









**Tip:** Let your customers know more about your loyalty program from the App home screen



# Home screen (2/3)



Tip: add widgets for

**Tip**: show your points shop directly

on your home

screen

an easy customer navigation







**Tip**: Auto-redeem widget ("My Rewards Progress") lets the customers know how close they are from their next benefit. Add an icon that fills as the customer gets points



# Home screen (3/3)











#### **Member Profile**







#### **Gifts**









# **Points Shop**





Points Shop







#### **Punch Cards**















# Tiers











#### Side Menu















#### **About Us**





**Tip:** Add a nice description to tell your members about your values and DNA







#### **Locations**











# FAQ and Help











#### **Contact Us**

**Tip**: Embed a form to allow your members to contact you









**Tip**: Add your support phone number in the "About Us" page





# Feedbacks & Surveys













### **Friends Referrals**







#### Wallet - Add Credit











# **Wallet - Share Credit**











# Online Ordering, Click & Collect and Dine-in











# Thank you!

We're always here to help.
For any queries, do not hesitate to reach out to us at onboarding@como.com