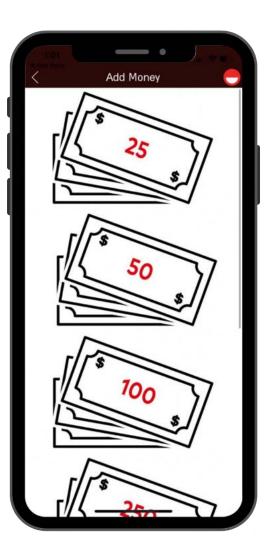

p**: Auto-redeem widget ("My Rewards Progress") lets the customers know how close they are from their next benefit. Add an icon that fills as the customer gets points



# Home screen (3/3)











#### **Member Profile**







#### **Gifts**









# **Points Shop**





Points Shop







#### **Punch Cards**















# Tiers











#### Side Menu















#### **About Us**





**Tip:** Add a nice description to tell your members about your values and DNA







#### **Locations**











# FAQ and Help











#### **Contact Us**

**Tip**: Embed a form to allow your members to contact you









**Tip**: Add your support phone number in the "About Us" page





# Feedbacks & Surveys













### **Friends Referrals**







#### Wallet - Add Credit











# **Wallet - Share Credit**











# Online Ordering, Click & Collect and Dine-in











# Thank you!

We're always here to help.
For any queries, do not hesitate to reach out to us at onboarding@como.com