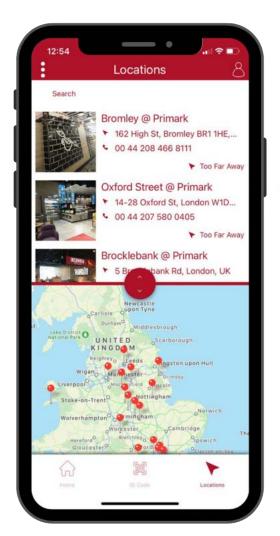

# Home screen (1/3)









**Tip:** Let your customers know more about your loyalty program from the App home screen



# Home screen (2/3)



Tip: add widgets for

**Tip**: show your points shop directly

on your home

screen

an easy customer navigation







**Tip**: Auto-redeem widget ("My Rewards Progress") lets the customers know how close they are from their next benefit. Add an icon that fills as the customer gets points



# Home screen (3/3)











#### **Member Profile**







#### **Gifts**









# **Points Shop**





Points Shop







#### **Punch Cards**















# Tiers











#### Side Menu















#### **About Us**





**Tip:** Add a nice description to tell your members about your values and DNA







#### **Locations**











# FAQ and Help











#### **Contact Us**

**Tip**: Embed a form to allow your members to contact you









**Tip**: Add your support phone number in the "About Us" page





# Feedbacks & Surveys













### **Friends Referrals**







#### Wallet - Add Credit











# **Wallet - Share Credit**











# Online Ordering, Click & Collect and Dine-in











# Thank you!

We're always here to help.
For any queries, do not hesitate to reach out to us at onboarding@como.com