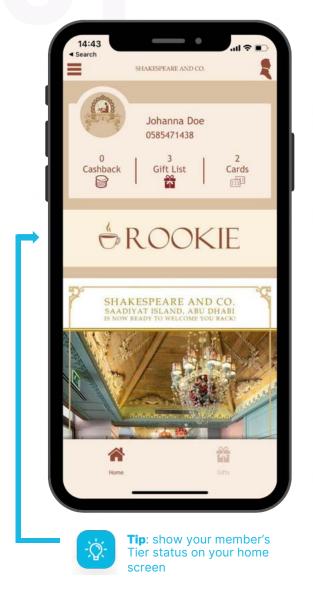

# Home screen (1/3)









**Tip:** Let your customers know more about your loyalty program from the App home screen



# Home screen (2/3)



Tip: add widgets for

**Tip**: show your points shop directly

on your home

screen

an easy customer navigation







**Tip**: Auto-redeem widget ("My Rewards Progress") lets the customers know how close they are from their next benefit. Add an icon that fills as the customer gets points



# Home screen (3/3)











#### **Member Profile**







#### **Gifts**









# **Points Shop**





Points Shop







#### **Punch Cards**















# Tiers











#### Side Menu















#### **About Us**





**Tip:** Add a nice description to tell your members about your values and DNA







#### **Locations**











# FAQ and Help











#### **Contact Us**

**Tip**: Embed a form to allow your members to contact you









**Tip**: Add your support phone number in the "About Us" page





# Feedbacks & Surveys













### **Friends Referrals**







#### Wallet - Add Credit











# **Wallet - Share Credit**











# Online Ordering, Click & Collect and Dine-in











# Thank you!

We're always here to help.
For any queries, do not hesitate to reach out