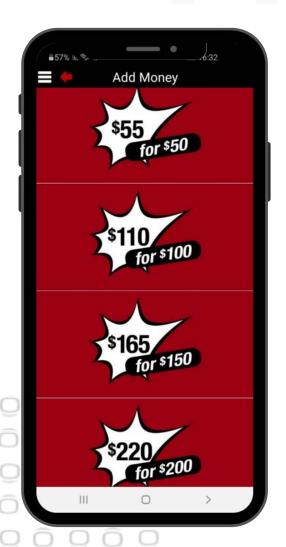

Tip**: Auto-redeem widget ("My Rewards Progress") lets the customers know how close they are from their next benefit. Add an icon that fills as the customer gets points



# Home screen (3/3)











#### **Member Profile**







#### **Gifts**









# **Points Shop**





Points Shop







#### **Punch Cards**















# Tiers











#### Side Menu















#### **About Us**





**Tip:** Add a nice description to tell your members about your values and DNA







#### **Locations**











# FAQ and Help











#### **Contact Us**

**Tip**: Embed a form to allow your members to contact you









**Tip**: Add your support phone number in the "About Us" page





# Feedbacks & Surveys













### **Friends Referrals**







#### Wallet - Add Credit











# **Wallet - Share Credit**











# Online Ordering, Click & Collect and Dine-in











# Thank you!

We're always here to help.
For any queries, do not hesitate to reach out to us at onboarding@como.com