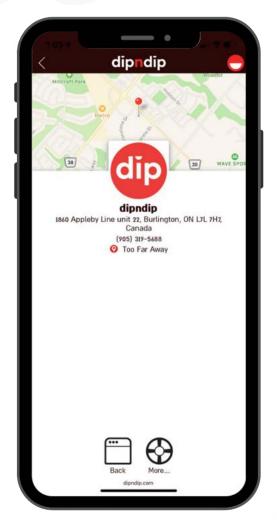

# Home screen (1/3)









**Tip:** Let your customers know more about your loyalty program from the App home screen



# Home screen (2/3)



Tip: add widgets for

**Tip**: show your points shop directly

on your home

screen

an easy customer navigation







**Tip**: Auto-redeem widget ("My Rewards Progress") lets the customers know how close they are from their next benefit. Add an icon that fills as the customer gets points



# Home screen (3/3)











#### **Member Profile**







#### **Gifts**









# **Points Shop**





Points Shop







#### **Punch Cards**















# Tiers











#### Side Menu















#### **About Us**





**Tip:** Add a nice description to tell your members about your values and DNA







#### **Locations**











# FAQ and Help











#### **Contact Us**

**Tip**: Embed a form to allow your members to contact you









**Tip**: Add your support phone number in the "About Us" page





# Feedbacks & Surveys













### **Friends Referrals**







#### Wallet - Add Credit











# **Wallet - Share Credit**











# Online Ordering, Click & Collect and Dine-in











# Thank you!

We're always here to help.
For any queries, do not hesitate to reach out to us at onboarding@como.com