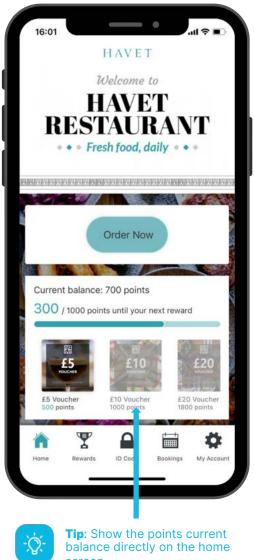

# Home screen (2/3)

Tip: add widgets for

**Tip**: show your points shop directly

on your home

screen

an easy customer navigation

**Tip**: Auto-redeem widget ("My Rewards Progress") lets the customers know how close they are from their next benefit. Add an icon that fills as the customer gets points