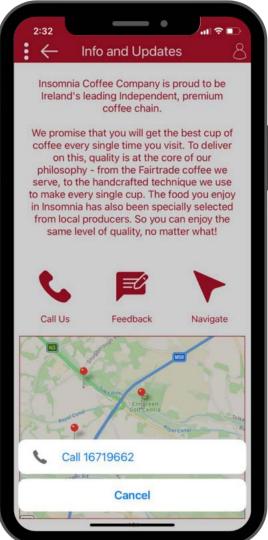

he App home screen



# Home screen (2/3)



Tip: add widgets for

**Tip**: show your points shop directly

on your home

screen

an easy customer navigation







**Tip**: Auto-redeem widget ("My Rewards Progress") lets the customers know how close they are from their next benefit. Add an icon that fills as the customer gets points



# Home screen (3/3)











#### **Member Profile**







#### **Gifts**









# **Points Shop**





Points Shop







#### **Punch Cards**















# Tiers











#### Side Menu















#### **About Us**





**Tip:** Add a nice description to tell your members about your values and DNA







#### **Locations**











# FAQ and Help











#### **Contact Us**

**Tip**: Embed a form to allow your members to contact you









**Tip**: Add your support phone number in the "About Us" page





# Feedbacks & Surveys













### **Friends Referrals**







#### Wallet - Add Credit











# **Wallet - Share Credit**











# Online Ordering, Click & Collect and Dine-in











# Thank you!

We're always here to help.
For any queries, do not hesitate to reach out to us at onboarding@como.com