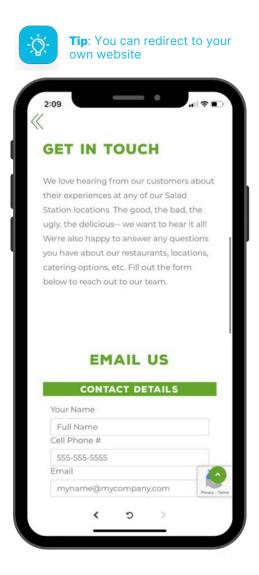

#### **Contact Us**

**Tip**: Embed a form to allow your members to contact you

**Tip**: Add your support phone number in the "About Us" page