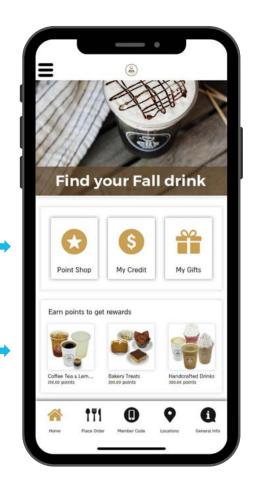

# Home screen (2/3)

Tip: add widgets for

**Tip**: show your points shop directly

on your home

screen

an easy customer navigation

**Tip**: Auto-redeem widget ("My Rewards Progress") lets the customers know how close they are from their next benefit. Add an icon that fills as the customer gets points

# **Points Shop**

Points Shop