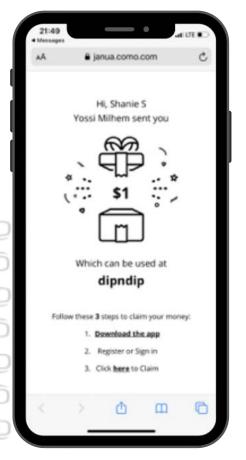

ress") lets the customers know how close they are from their next benefit. Add an icon that fills as the customer gets points



# Home screen (3/3)











#### **Member Profile**







#### **Gifts**









# **Points Shop**





Points Shop







#### **Punch Cards**















# Tiers











#### Side Menu















#### **About Us**





**Tip:** Add a nice description to tell your members about your values and DNA







#### **Locations**











# FAQ and Help











#### **Contact Us**

**Tip**: Embed a form to allow your members to contact you









**Tip**: Add your support phone number in the "About Us" page





# Feedbacks & Surveys













### **Friends Referrals**







#### Wallet - Add Credit











# **Wallet - Share Credit**











# Online Ordering, Click & Collect and Dine-in











# Thank you!

We're always here to help.
For any queries, do not hesitate to reach out to us at onboarding@como.com