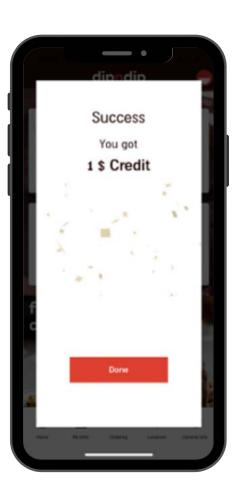

ss") lets the customers know how close they are from their next benefit. Add an icon that fills as the customer gets points



# Home screen (3/3)











#### **Member Profile**







#### **Gifts**









# **Points Shop**





Points Shop







#### **Punch Cards**















# Tiers











#### Side Menu















#### **About Us**





**Tip:** Add a nice description to tell your members about your values and DNA







#### **Locations**











# FAQ and Help











#### **Contact Us**

**Tip**: Embed a form to allow your members to contact you









**Tip**: Add your support phone number in the "About Us" page





# Feedbacks & Surveys













### **Friends Referrals**







#### Wallet - Add Credit











# **Wallet - Share Credit**











# Online Ordering, Click & Collect and Dine-in











# Thank you!

We're always here to help.
For any queries, do not hesitate to reach out to us at onboarding@como.com