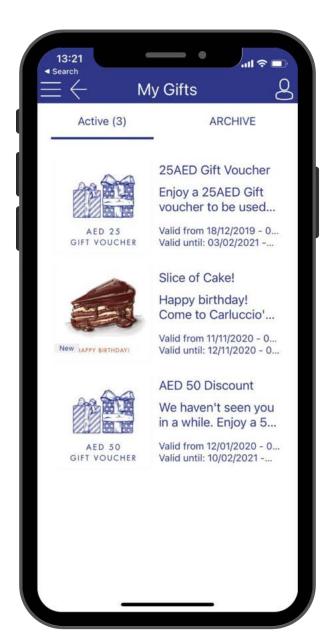

# Home screen (1/3)









**Tip:** Let your customers know more about your loyalty program from the App home screen



# Home screen (2/3)



Tip: add widgets for

**Tip**: show your points shop directly

on your home

screen

an easy customer navigation







**Tip**: Auto-redeem widget ("My Rewards Progress") lets the customers know how close they are from their next benefit. Add an icon that fills as the customer gets points



# Home screen (3/3)











#### **Member Profile**







#### **Gifts**









# **Points Shop**





Points Shop







#### **Punch Cards**















# Tiers











#### Side Menu















#### **About Us**





**Tip:** Add a nice description to tell your members about your values and DNA







#### **Locations**











# FAQ and Help











#### **Contact Us**

**Tip**: Embed a form to allow your members to contact you









**Tip**: Add your support phone number in the "About Us" page





# Feedbacks & Surveys













### **Friends Referrals**







#### Wallet - Add Credit











# **Wallet - Share Credit**











# Online Ordering, Click & Collect and Dine-in











# Thank you!

We're always here to help.
For any queries, do not hesitate to reach out to us at onboarding@como.com