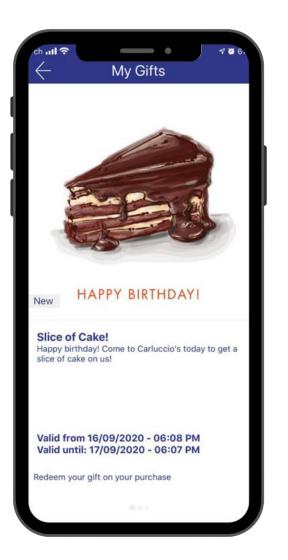

# Home screen (1/3)









**Tip:** Let your customers know more about your loyalty program from the App home screen



# Home screen (2/3)



Tip: add widgets for

**Tip**: show your points shop directly

on your home

screen

an easy customer navigation







**Tip**: Auto-redeem widget ("My Rewards Progress") lets the customers know how close they are from their next benefit. Add an icon that fills as the customer gets points



# Home screen (3/3)











#### **Member Profile**







#### **Gifts**









# **Points Shop**





Points Shop







#### **Punch Cards**















# Tiers











#### Side Menu















#### **About Us**





**Tip:** Add a nice description to tell your members about your values and DNA







#### **Locations**











# FAQ and Help











#### **Contact Us**

**Tip**: Embed a form to allow your members to contact you









**Tip**: Add your support phone number in the "About Us" page





# Feedbacks & Surveys













### **Friends Referrals**







#### Wallet - Add Credit











# **Wallet - Share Credit**











# Online Ordering, Click & Collect and Dine-in











# Thank you!

We're always here to help.
For any queries, do not hesitate to reach out to us at onboarding@como.com